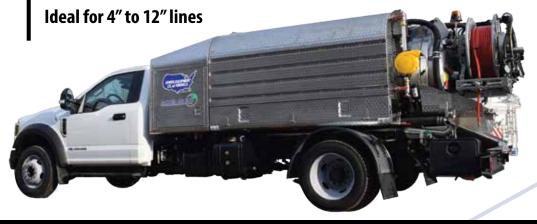

### 400 ECO

Mini Combination Sewer Cleaner The Model 400 ECO Mini Combination Sewer Cleaner from Sewer Equipment CO. of America by Sewer Equipment is the RIGHT SIZE, RIGHT FIT combination sewer cleaner for any municipality or plumbing contractor looking for a truck complete with compact footprint, powerful vacuum and robust jetting capabilities.

#### **PIPE DIAMETER**

STAINLESS STEEL CONSTRUCTION: Debris tank, water tank, hose reel and full shroud

**DEBRIS TANK: 4 yard capacity with stainless steel construction** 

WATER TANK: Up to 600 gallon capacity tank with stainless steel construction

WATER PUMP: UDOR 18 GPM @ 4,000 PSI

VACUUM SYSTEM: Hibon Positive Displacement blower @ 28" Hg with 4" system

HOSE REEL: 1/2" hose @ 400' hose with stainless steel construction