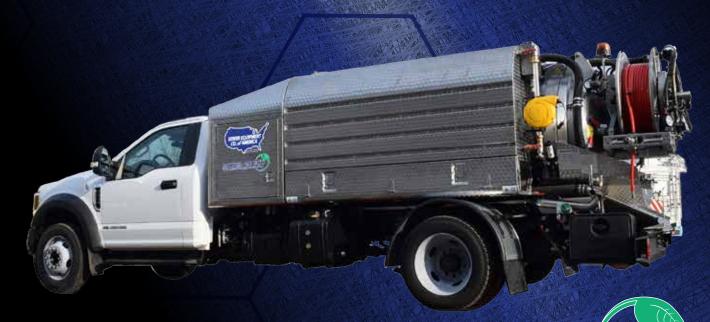

### 400 ECO

Mini Combination Sewer Cleaner The Model 400 ECO Mini Combination Sewer Cleaner from Sewer Equipment CO. of America by Sewer Equipment is the RIGHT SIZE, RIGHT FIT combination sewer cleaner for any municipality or plumbing contractor looking for a truck complete with compact footprint, powerful vacuum and robust jetting capabilities.

#### **PIPE DIAMETER**

STAINLESS STEEL CONSTRUCTION: Debris tank, water tank, hose reel and full shroud

**DEBRIS TANK: 4 yard capacity with stainless steel construction** 

WATER TANK: Up to 600 gallon capacity tank with stainless steel construction

WATER PUMP: UDOR 18 GPM @ 4,000 PSI

VACUUM SYSTEM: Hibon Positive Displacement blower @ 28" Hg with 4" system

HOSE REEL: 1/2" hose @ 400' hose with stainless steel construction